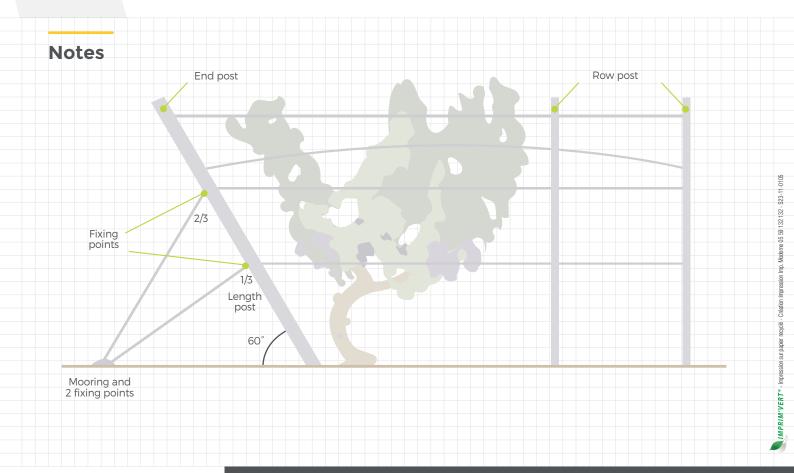

#### **Recommendations for use:**

Reminder: Recommended maximum interspacing between 2 row posts: 5 m For high acidity soils, ZAM coating is recommended.

Install the end posts with an appropriate angle of approximately 60°.

The recommended installation depth is 1/3 length of the post to guarantee optimal support. Connect the mooring at 2 points on the end post and space it at least 4/5 length of the post to optimize its resistance.