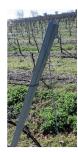

#### **Recommendations for use:**

Reminder: Recommended maximum interspacing between 2 row posts: 5 m For high acidity soils, ZAM coating is recommended.

Install the end posts with an appropriate angle of approximately 60°.

The recommended installation depth is 1/3 length of the post to guarantee optimal support. Connect the mooring at 2 points on the end post and space it at least 4/5 length of the post to optimize its resistance.