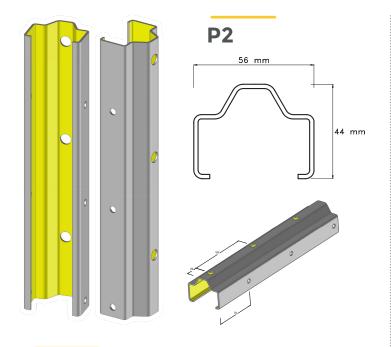

## End posts with 100 mm spacing drilling system

### **Features:**

- $\boldsymbol{\cdot}$  Robustness suited for low to medium rows lengths
- $\cdot$  Equipped with  $\phi$  **10.8 mm diameter holes at the front** for mooring wires fixing accessories
- $\cdot$  Equipped with  $\phi$  7 mm diameter holes on the sides for fixed and lifting wires

### **Benefits: P2 and P2B**

- Profile & shape studied to optimize resistance to tension force
- Space-saving for better machine harvesting at the end of the rows