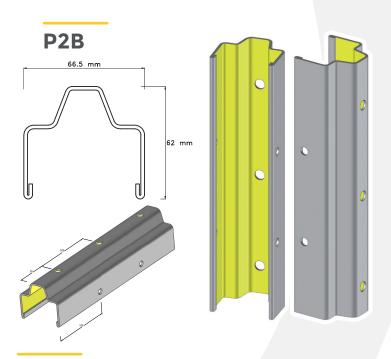

#### Features:

- · High robustness adapted to row lengths
- $\cdot$  Fitted with  $\phi$  **10.8 mm diameter holes at the front** for mooring wires fixing accessories
- Fitted with  $\phi$  9 mm diameter holes on the sides for fixed and lifting wires

### **Benefits: P2 and P2B**

- Profile & shape studied to optimize resistance to tension force
- Space-saving for better machine harvesting at the end of the rows