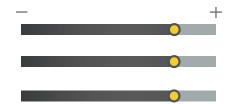

Row Post with hooks











Row post with hook system and 100 mm spacing Reinforced hooks for greater resistance Galvanized coating

## **Benefits: RAIL 35 X 30, the most versatile**

- · Facilitates the installation and adaptation of the height of the trellising wires
- · Shape of reinforced hooks studied to limit crushing
- · Suitable for all types of vineyard locations
- $\cdot$  Ideal to post replacement in existing vineyards, compact section and easy handling

## **Productivity**

**Density** 

Yield

**Planting Height** 



### Create your own product

| Length         | Min 1,40 m to Max 2 ,50 m                                |
|----------------|----------------------------------------------------------|
| Material       | S250GD or S250GD XCarb $^{\text{TM}}$ (low carbon steel) |
| Coating        | Z275 (NF EN 10142) or ZAM (Zinc, Aluminium, Magnesium)   |
| Thickness      | Only 1.5 mm                                              |
| Hooks Types    | 8,5 X 19 mm with support                                 |
| Hooks Position | Face to face                                             |
| Packaging      | 300 pieces per batch                                     |

Why choose SLPA® posts?















VITICULTURE



# RAIL 35x30

**Row Post** with hooks

### **Accessories**





#### Spreader

Adapted to