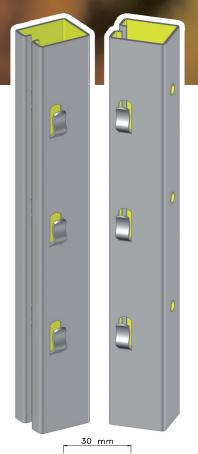

Row Post with hooks

Row post with hook system and 100 mm spacing Reinforced hooks for greater resistance Galvanized coating

## **Benefits: RAIL 35 X 30, the most versatile**

- · Facilitates the installation and adaptation of the height of the trellising wires
- · Shape of reinforced hooks studied to limit crushing
- · Suitable for all types of vineyard locations
- $\cdot$  Ideal to post replacement in existing vineyards, compact section and easy handling