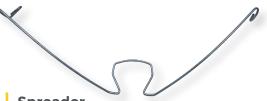

#### Spreader

Adapted to the post. The spreader allows you to keep the moving wires in a lower position when the vines are dormant. Save time during lifting.