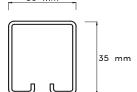

# RAIL 35x30

**Row Post** with hooks

### Create your own product

| Length         | Min 1,40 m to Max 2 ,50 m                                |
|----------------|----------------------------------------------------------|
| Material       | S250GD or S250GD XCarb $^{\text{TM}}$ (low carbon steel) |
| Coating        | Z275 (NF EN 10142) or ZAM (Zinc, Aluminium, Magnesium)   |
| Thickness      | Only 1.5 mm                                              |
| Hooks Types    | 8,5 X 19 mm with support                                 |
| Hooks Position | Face to face                                             |
| Packaging      | 300 pieces per batch                                     |