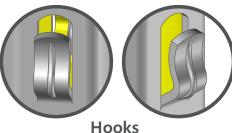

## **Benefits: RAIL 35 X 30, the most versatile**

- · Facilitates the installation and adaptation of the height of the trellising wires
- · Shape of reinforced hooks studied to limit crushing
- · Suitable for all types of vineyard locations
- $\cdot$  Ideal to post replacement in existing vineyards, compact section and easy handling

### Create your own product

| Length         | Min 1,40 m to Max 2 ,50 m                                |
|----------------|----------------------------------------------------------|
| Material       | S250GD or S250GD XCarb $^{\text{TM}}$ (low carbon steel) |
| Coating        | Z275 (NF EN 10142) or ZAM (Zinc, Aluminium, Magnesium)   |
| Thickness      | Only 1.5 mm                                              |
| Hooks Types    | 8,5 X 19 mm with support                                 |
| Hooks Position | Face to face                                             |
| Packaging      | 300 pieces per batch                                     |