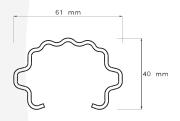

## **CCW Kit composition:**

2 sections Vulcain® post (Row post with notch system and joint) \*

2 sections P2B post (End post with joint) \*

#### **Example of one composition:**

| Length                                  | 2250 mm (1200 mm + 1050 mm)              |
|-----------------------------------------|------------------------------------------|
| Material                                | S250GD                                   |
| Coating                                 | Z275 (NF EN 10142)                       |
| Thickness                               | 1,8 mm (for Vulcain) et 2,5 mm (for P2B) |
| Other compositions available by request |                                          |