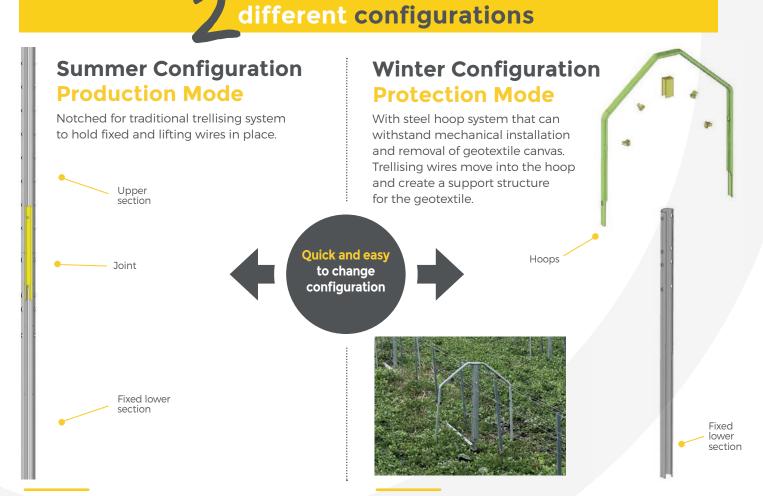

### The CCW Kit by SLPA® is a modular steel trellising system. It consists of 2 removable sections:

- · a lower section permanently planted in the ground
- two interchangeable upper sections depending on the season

**Benefits:** this configuration is like traditional steel trellising with the guarantee of solidity, sustainability and resistance.

#### **Benefits:**

- · significantly increases geotextile canvas lifespar
- · time saving / less workforce required
- · tructure guaranteeing hermetic protection for optimised protection of plants and buds