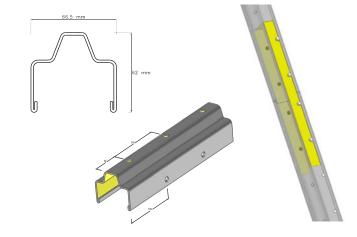

### The CCW Kit by SLPA® is a modular steel trellising system. It consists of 2 removable sections:

- · a lower section permanently planted in the ground
- two interchangeable upper sections depending on the season

## **CCW Kit composition:**

2 sections Vulcain® post (Row post with notch system and joint) \*

2 sections P2B post (End post with joint) \*

#### **Example of one composition:**

| Length                                  | 2250 mm (1200 mm + 1050 mm)              |
|-----------------------------------------|------------------------------------------|
| Material                                | S250GD                                   |
| Coating                                 | Z275 (NF EN 10142)                       |
| Thickness                               | 1,8 mm (for Vulcain) et 2,5 mm (for P2B) |
| Other compositions available by request |                                          |

<sup>\*</sup> See technical sheet of each posts