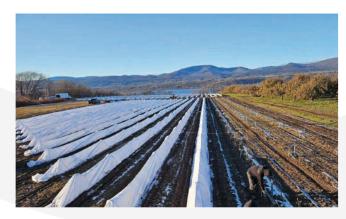

# The CCW Kit by SLPA® solution has already been tested and approved:

Our **CCW Kit** is now recognised as the most effective solution for protecting vines from the canadian winter (Quebec, Ontario and British Columbia). Many major growers are starting to equip themselves for the 2024 trellising campaign. SLPA® is offering the CCW Kit to other wine-producing countries with similar challenging weather conditions (Northern Europe in particular).