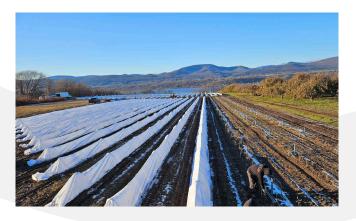

# CCU Kit Cool Climate Wine

# The CCW Kit by SLPA® solution has already been tested and approved :

Our **CCW Kit** is now recognised as the most effective solution for protecting vines from the canadian winter (Quebec, Ontario and British Columbia). Many major growers are starting to equip themselves for the 2024 trellising campaign. SLPA® is offering the CCW Kit to other wine-producing countries with similar challenging weather conditions (Northern Europe in particular).