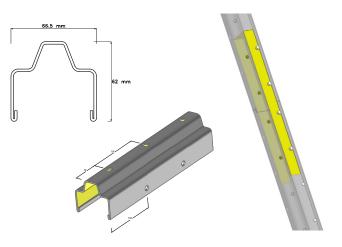

#### **CCW Kit composition :**

2 sections Vulcain® post (Row post with notch system and joint) \*

#### **2 sections P2B post** (End post with joint) \*

#### Example of one composition :

| Length                                  | 2250 mm (1200 mm + 1050 mm)               |
|-----------------------------------------|-------------------------------------------|
| Material                                | \$250GD                                   |
| Coating                                 | Z275 (NF EN 10142)                        |
| Thickness                               | 1,8 mm (for Vulcain) and 2,5 mm (for P2B) |
| Other compositions available by request |                                           |