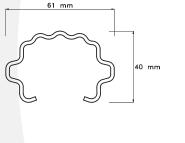

#### **CCW Kit composition :**

2 sections Vulcain® post (Row post with notch system and joint) \*

#### Example of one composition :

| Length                                  | 2250 mm (1200 mm + 1050 mm)               |
|-----------------------------------------|-------------------------------------------|
| Material                                | \$250GD                                   |
| Coating                                 | Z275 (NF EN 10142)                        |
| Thickness                               | 1,8 mm (for Vulcain) and 2,5 mm (for P2B) |
| Other compositions available by request |                                           |