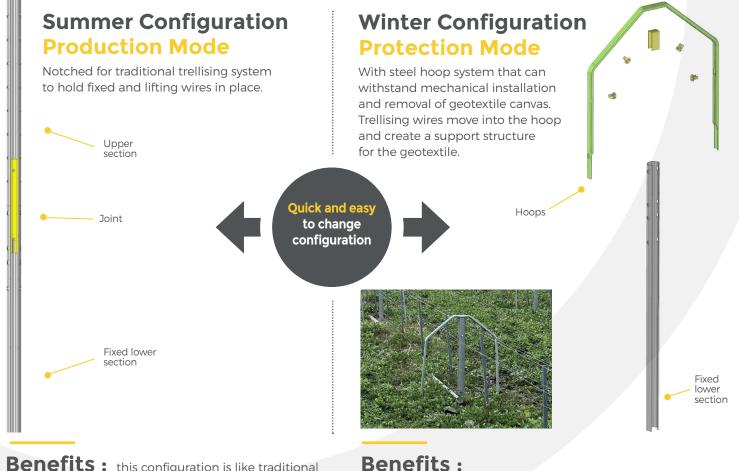

## The CCW Kit by SLPA<sup>®</sup> is a modular steel trellising system. It consists of 2 removable sections :

**Retour vers le site** 

- a lower section permanently planted in the ground
- two interchangeable upper sections depending on the season

### different configurations

**Benefits :** this configuration is like traditional steel trellising with the guarantee of solidity, sustainability and resistance.

#### Why choose SLPA<sup>®</sup> steel ?

Weiaht

Eco-Friendly

time saving / less workforce required

significantly increases geotextile canvas lifespar

• structure guaranteeing hermetic protection for optimised protection of plants and buds